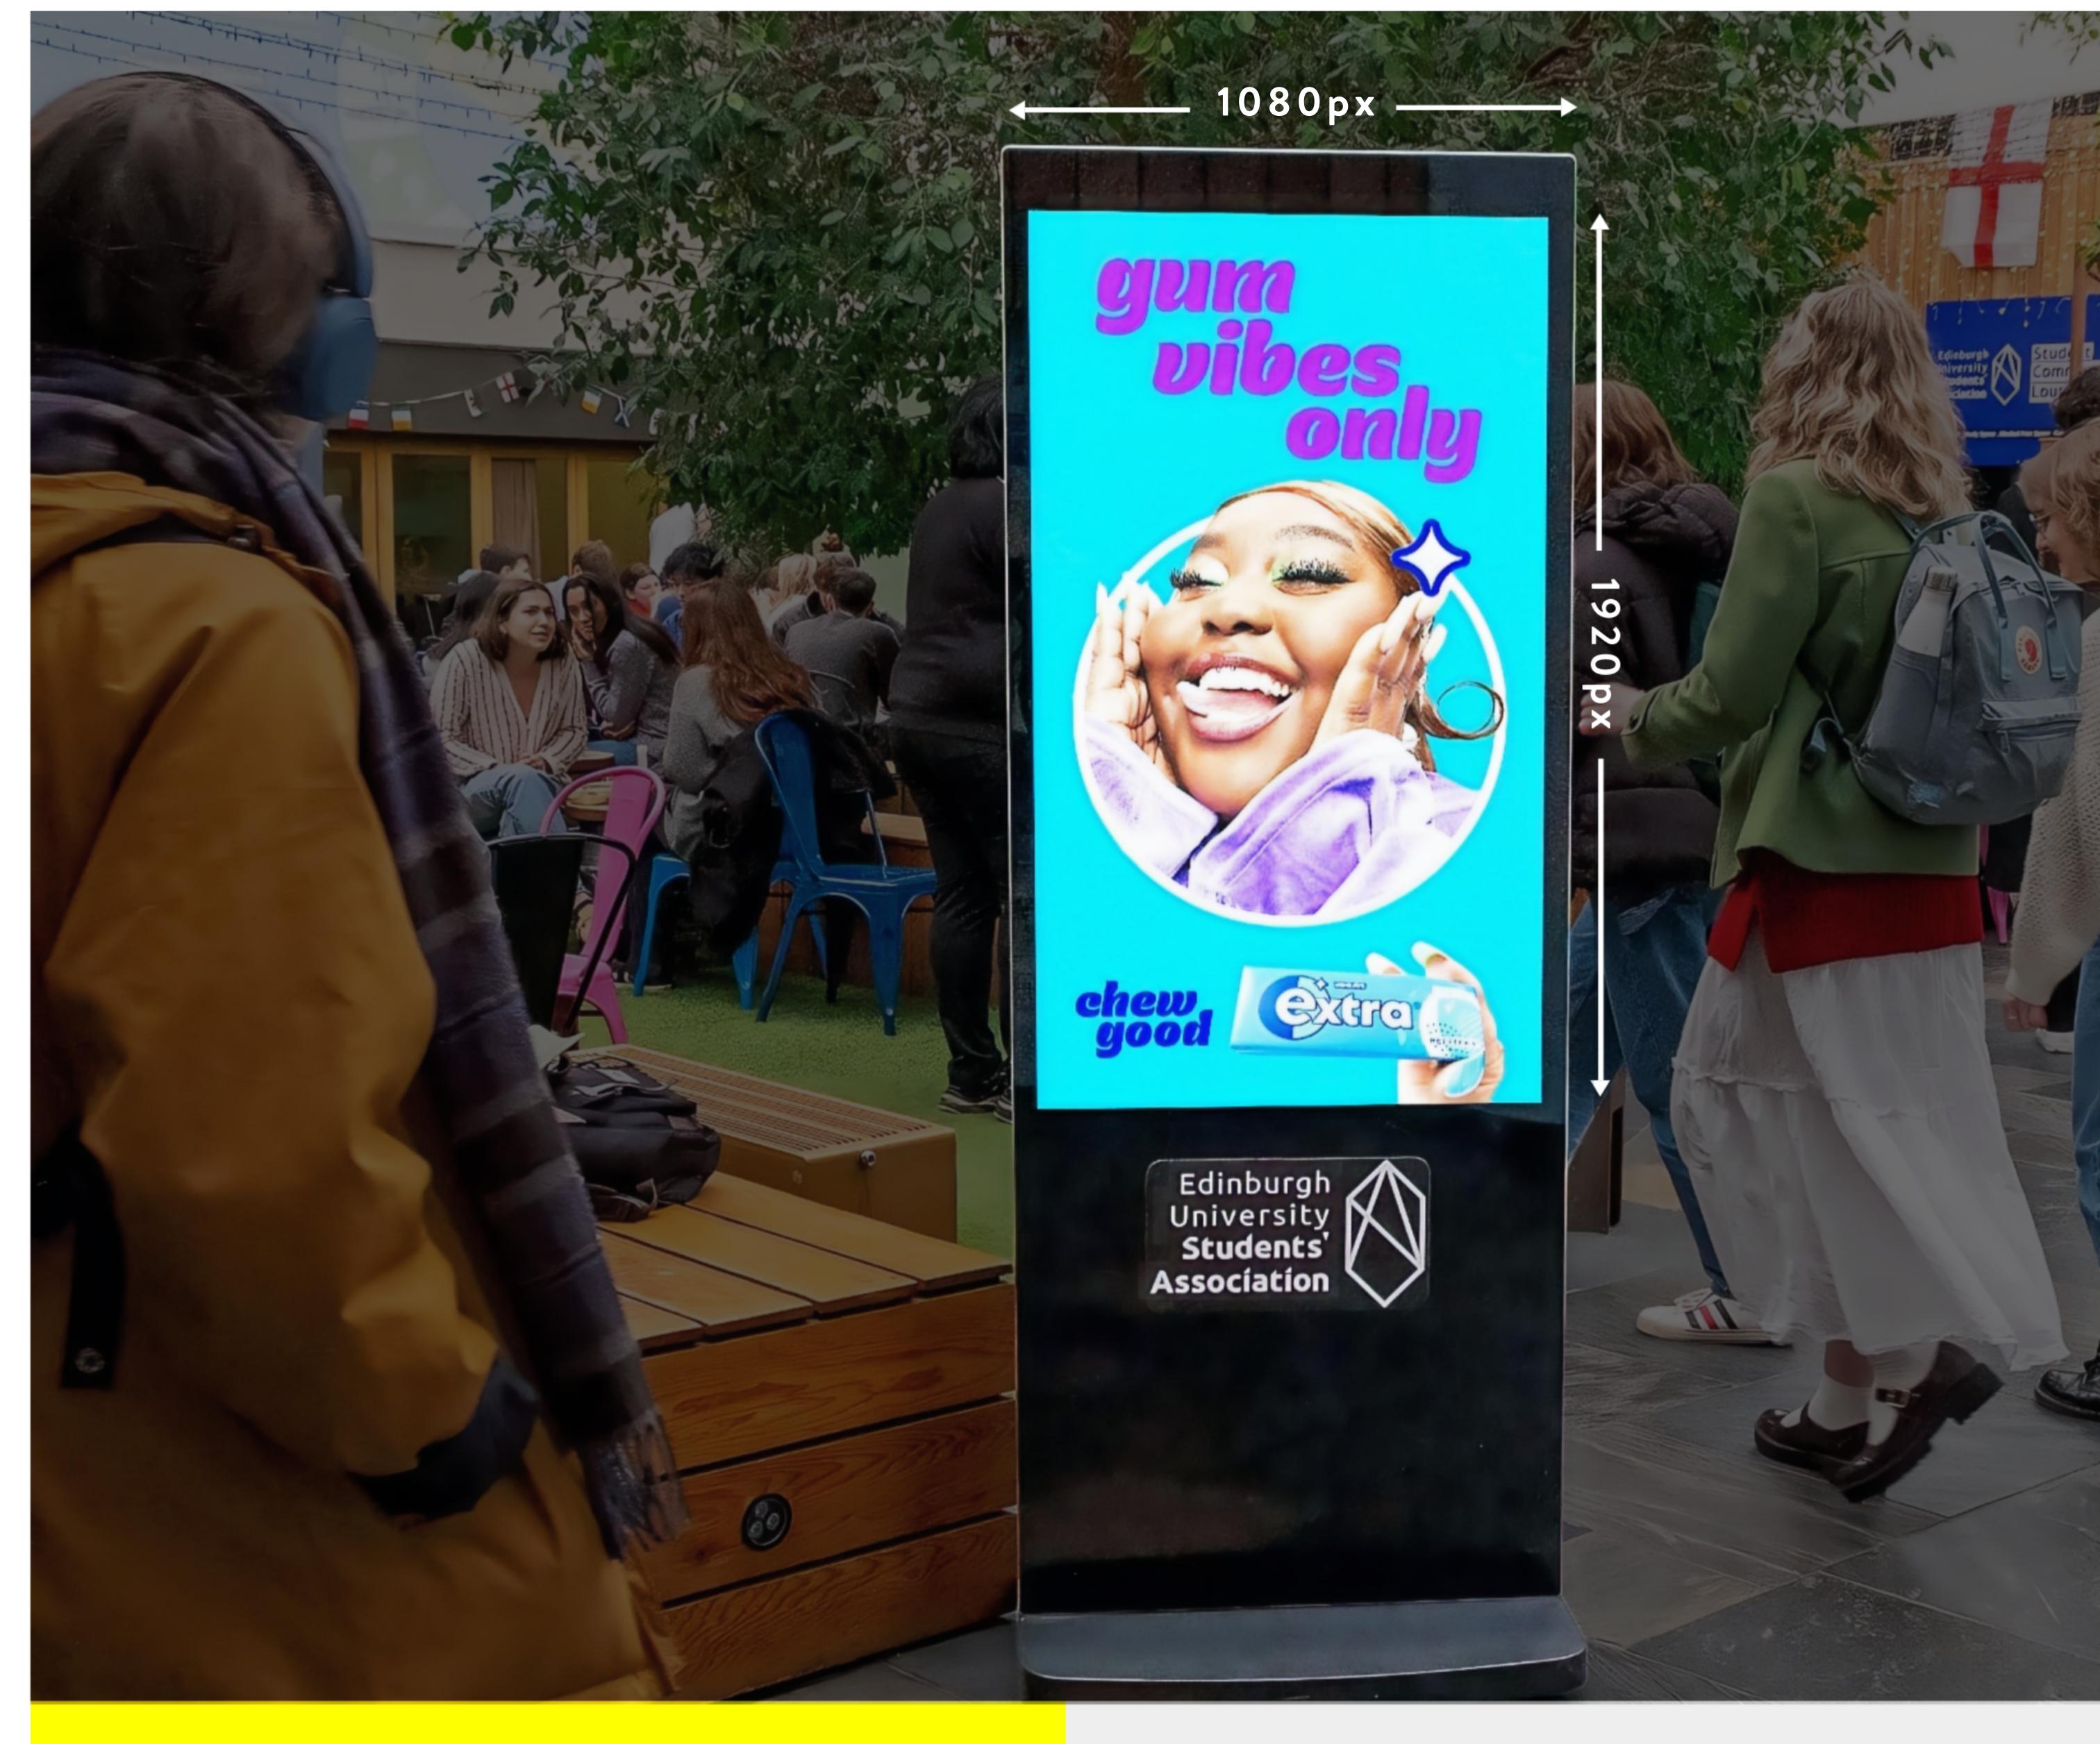

## SPECS - PORTRAIT DIGITAL SCREEN

Artwork must be the required size and rotated to the correct orientation.

All artwork is subject to approval, at least 3 days turnaround is required.

## SUPPLY ARTWORK ATLEAST 7 DAYS PRIOR TO START DATE

Designs with white background will play out as intended but may not produce the best photography due to camera exposure compensation.

| STATIC:        | JPG                     |
|----------------|-------------------------|
| VIDEO/ MOTION: | MP4 (10 seconds)        |
| Aspect Ratio:  | 9:16                    |
| Audio:         | Mute                    |
| Artwork Size:  | 1080px (w) x 1920px (h) |
| Resolution:    | 300dpi                  |
| Colour Mode:   | RGB                     |
| Max File Size: | 20 MB                   |
|                |                         |