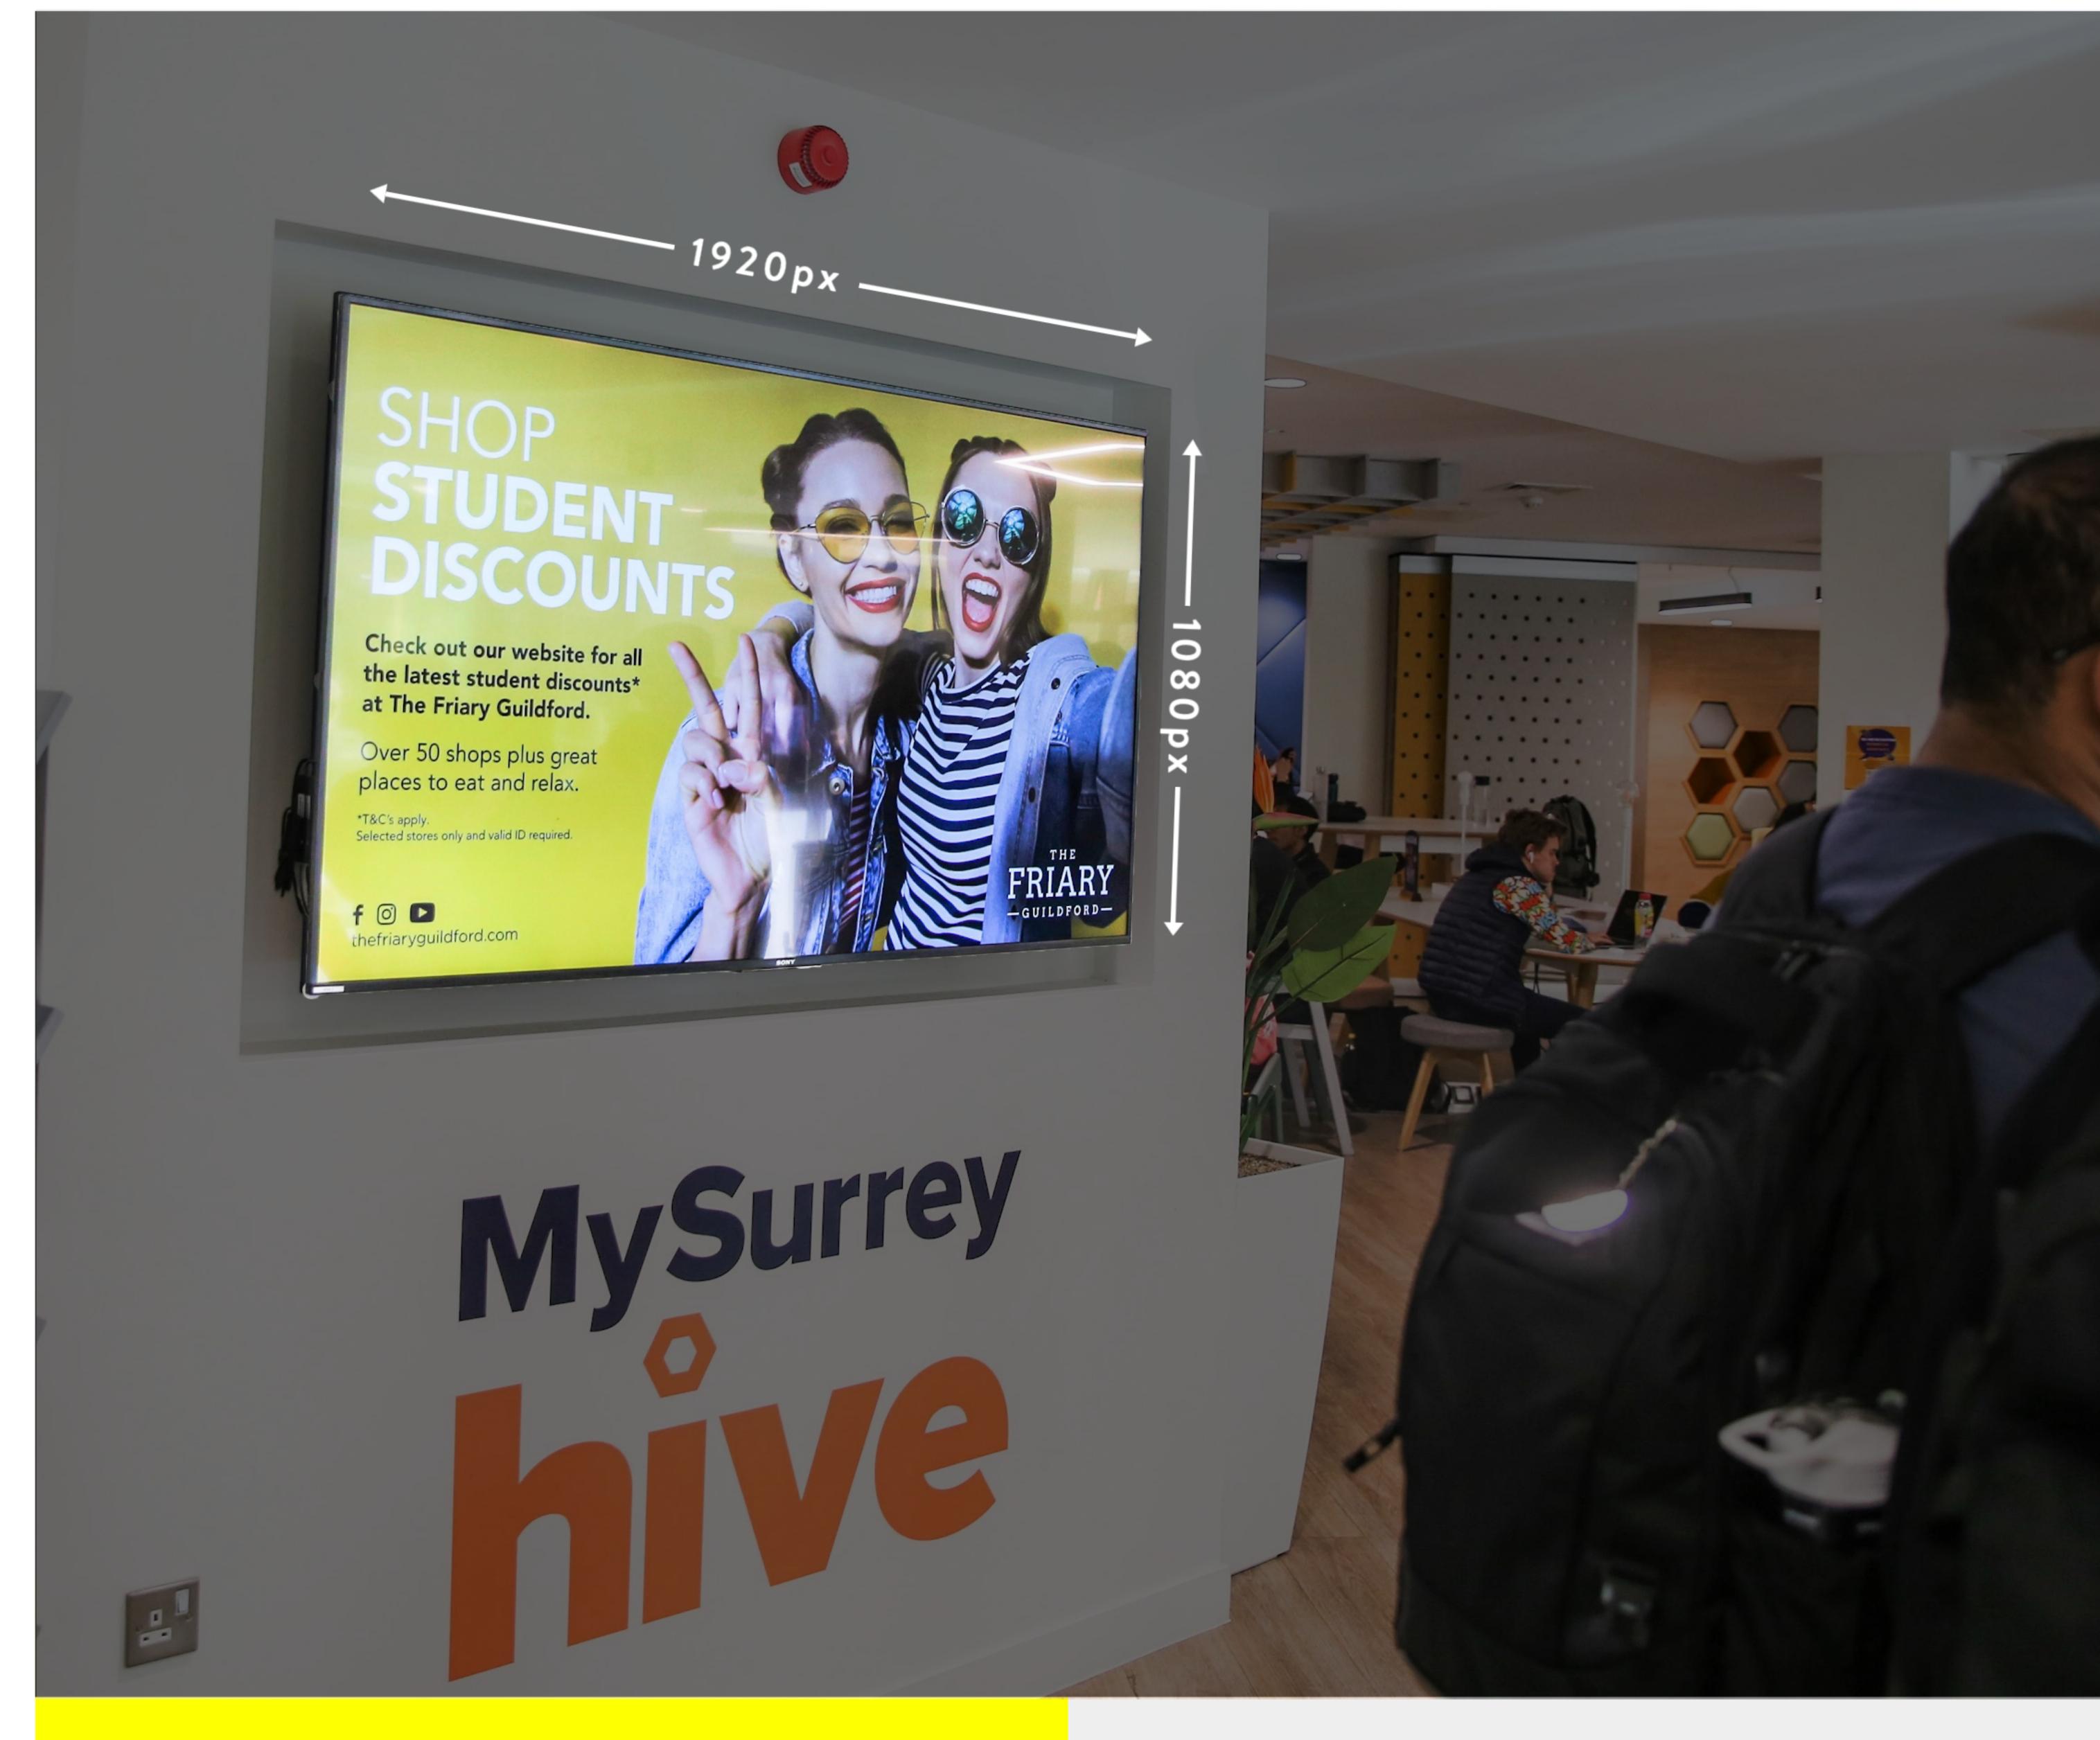

## SUPPLY ARTWORK ATLEAST 7 DAYS PRIOR TO START DATE

Designs with white background will play out as intended but may not produce the best photography due to camera exposure compensation.

| MP4 (10 seconds)        |
|-------------------------|
| 16:9                    |
| Mute                    |
| 1920px (w) x 1080px (h) |
| 300dpi                  |
| RGB                     |
| 20 MB                   |
|                         |